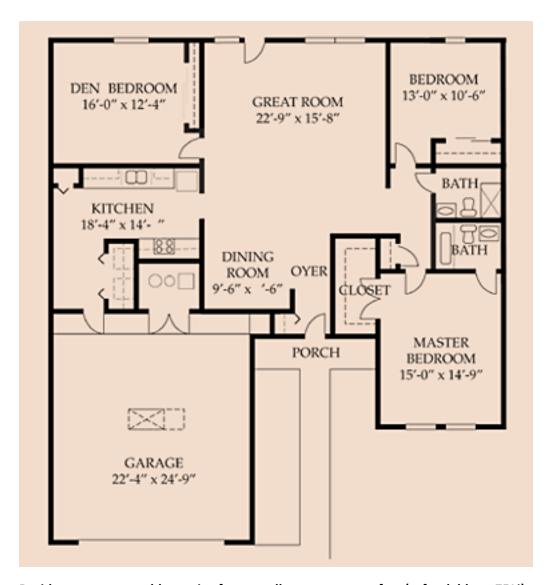

### 3 BEDROOM GARDEN HOMES 1,767 SQUARE FEET

Our Garden Homes are maintenance-free and include free scheduled transportation.

Cottages contain all major appliances:

- Dishwasher
- Washer & Dryer
- Refrigerator
- Self-cleaning Oven
- Garbage Disposal

Residents pay a monthly service fee as well as an entrance fee, (refundable at 75%).