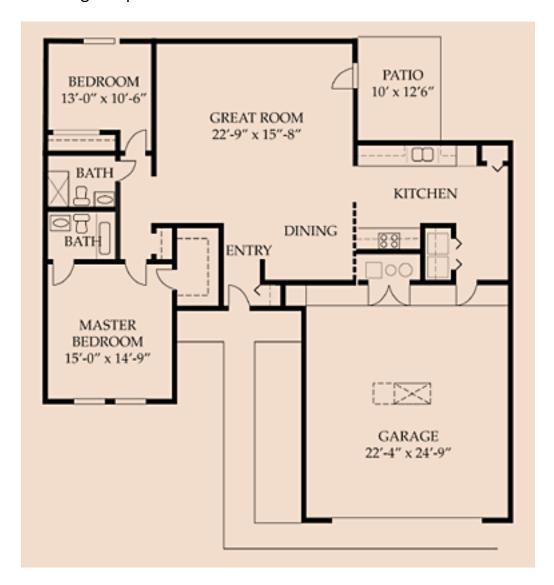

#### 2 BEDROOM GARDEN HOMES 1,482 SQUARE FEET

Our Garden Homes are maintenance-free and include free scheduled transportation.

Homes contain all major appliances:

- Dishwasher
- Washer & Dryer
- Refrigerator
- Self-cleaning Oven
- Garbage Disposal

Residents pay a monthly service fee as well as an entrance fee, (refundable at 75%).